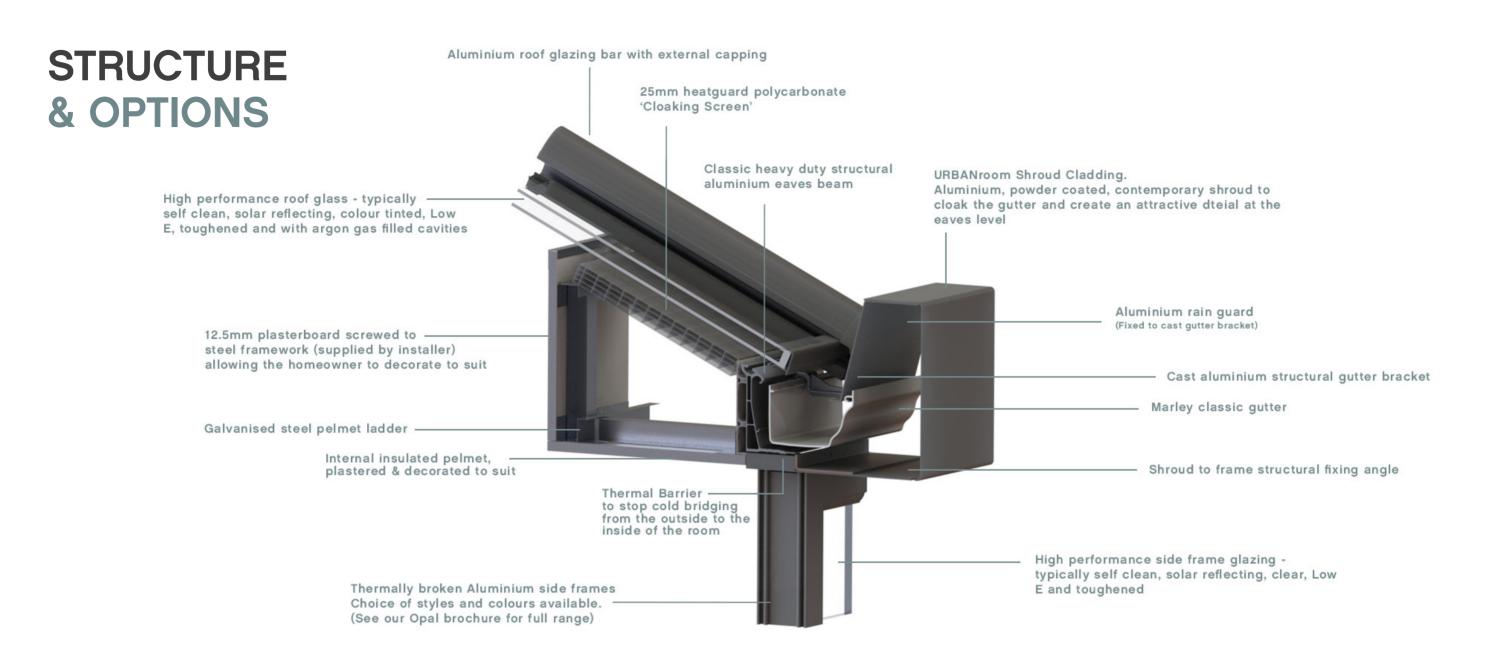

## URBANROOM FEATURES

- The URBANroom is a full kit aluminium glazed extension composed of aluminium roof, full height high performance windows and doors, with contemporary gutter shroud.
- · The URBANroom is also available as a roof only product with Shroud.
- There is a choice of Opal aluminium side frames in various suites (see our Opal aluminium brochure for the full range).
- You have the option to include the Definitive or Deluxe bi-folding doors or Finesse sliding doors to open up the extension to the outdoors.
- High performance side frame glass to help keep the room filled with natural light.
- High performance roof glass with exceptional thermal properties and different coloured tints.
- Lock upgrade for enhanced security.
- · Ultrasky aluminium roof (only available as Georgian or double ended Georgian).
- Available in any RAL colour with Marine Grade Powder-coating as standard (more relevant for coastal areas).
- The URBANroom contemporary external gutter shroud features include:
  - Shroud is 225mm deep (300mm deep is available as a bespoke order)
  - · Fully welded corner to ensure flat face, seamless finish.
  - Water deflector internally to ensure water flows where it should.
  - Deflector provides additional strength so no need for unsightly wires to hold shroud in place.
  - The Deflector also provides a clean line and uncluttered finish to the rear face
    of the shroud which is often a neglected area with other systems, leaving an
    unfinished look.
  - · Seamless front face finish provides a smooth, contemporary look.
  - Give existing conservatories a facelift with an URBANroom shroud only upgrade.