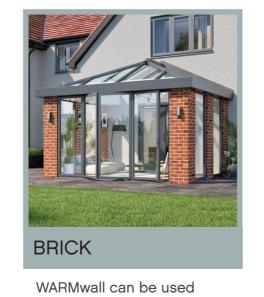

The product philosophy of URBANroom allows for a number of design options, including slimline corner posts, brick piers, rendered corners or loggia posts. The new seamless flat face URBANroom shroud is exclusive to Prefix Systems and can also be used as part of a conservatory replacement project to provide a superior contemporary look. The URBANroom is available as a complete kit in terms of frames, roof and glass or as a roof only solution.

#### YOUR OPTIONS

WARMwall can be used

WARMwall can be used