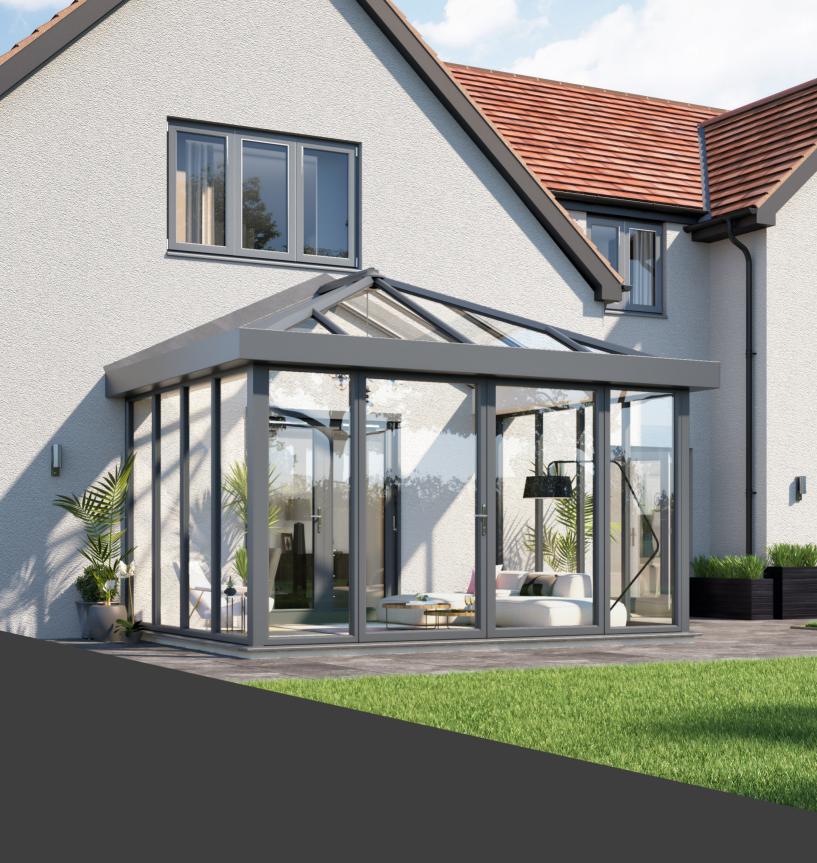

# URBANROOM THE COMPLETE MODERN GLAZED EXTENSION

The URBANroom is the ultimate, all aluminium glazed extension which boasts full height aluminium frames, aluminium roof, bi-folding or sliding patio doors to the front or sides and our exclusive contemporary, seamless gutter shroud - it's the modern interpretation of the conservatory.

The product philosophy of URBANroom allows for a number of design options, including slimline corner posts, brick piers, rendered corners or loggia posts. The new seamless flat face URBANroom shroud is exclusive to Prefix Systems and can also be used as part of a conservatory replacement project to provide a superior contemporary look. The URBANroom is available as a complete kit in terms of frames, roof and glass or as a roof only solution.

The URBANroom is available in any RAL colour to match existing side frames as part of a replacement conservatory project or a new build extension to ensure all tastes and requirements are catered for.