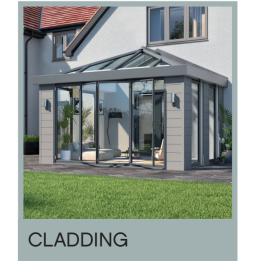

### **URBAN**room

THE ALUMINIUM GLAZED EXTENSION

# URBANROOM THE COMPLETE MODERN GLAZED EXTENSION

The URBANroom is the ultimate, all aluminium glazed extension which boasts full height aluminium frames, aluminium roof, bi-folding or sliding patio doors to the front or sides and our exclusive contemporary, seamless gutter shroud - it's the modern interpretation of the conservatory.

The product philosophy of URBANroom allows for a number of design options, including slimline corner posts, brick piers, rendered corners or loggia posts. The new seamless flat face URBANroom shroud is exclusive to Prefix Systems and can also be used as part of a conservatory replacement project to provide a superior contemporary look. The URBANroom is available as a complete kit in terms of frames, roof and glass or as a roof only solution.

The URBANroom is available in any RAL colour to match existing side frames as part of a replacement conservatory project or a new build extension to ensure all tastes and requirements are catered for.