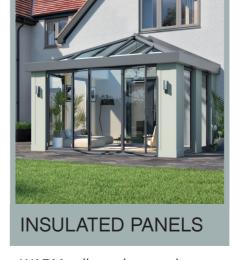

The product philosophy of URBANroom allows for a number of design options, including slimline corner posts, brick piers, rendered corners or loggia posts. The new seamless flat face URBANroom shroud is exclusive to Prefix Systems and can also be used as part of a conservatory replacement project to provide a superior contemporary look. The URBANroom is available as a complete kit in terms of frames, roof and glass or as a roof only solution.

#### YOUR OPTIONS

WARMwall can be used

WARMwall can be used