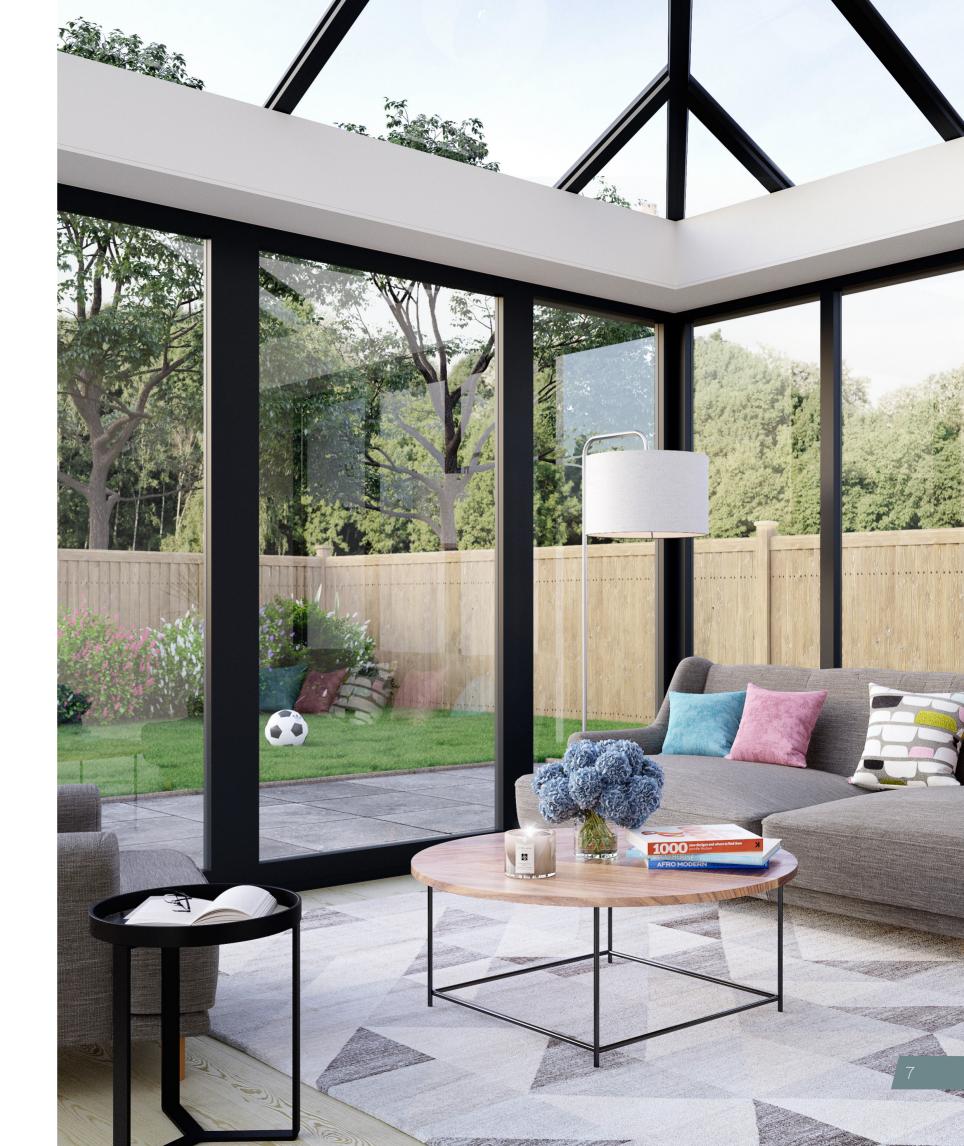

# URBANROOM THE COMPLETE MODERN GLAZED EXTENSION

The URBANroom is the ultimate, all aluminium glazed extension which boasts full height aluminium frames, aluminium roof, bi-folding or sliding patio doors to the front or sides and our exclusive contemporary, seamless gutter shroud - it's the modern interpretation of the conservatory.

## URBANROOM FEATURES

- The URBANroom is a full kit aluminium glazed extension composed of aluminium roof, full height high performance windows and doors, with contemporary gutter shroud.
- · The URBANroom is also available as a roof only product with Shroud.
- There is a choice of Opal aluminium side frames in various suites (see our Opal aluminium brochure for the full range).
- You have the option to include the Definitive or Deluxe bi-folding doors or Finesse sliding doors to open up the extension to the outdoors.
- High performance side frame glass to help keep the room filled with natural light.
- High performance roof glass with exceptional thermal properties and different coloured tints.
- Lock upgrade for enhanced security.
- · Ultrasky aluminium roof (only available as Georgian or double ended Georgian).
- Available in any RAL colour with Marine Grade Powder-coating as standard (more relevant for coastal areas).
- The URBANroom contemporary external gutter shroud features include:
  - Shroud is 225mm deep (300mm deep is available as a bespoke order)
  - · Fully welded corner to ensure flat face, seamless finish.
  - Water deflector internally to ensure water flows where it should.
  - Deflector provides additional strength so no need for unsightly wires to hold shroud in place.
  - The Deflector also provides a clean line and uncluttered finish to the rear face
    of the shroud which is often a neglected area with other systems, leaving an
    unfinished look.
  - · Seamless front face finish provides a smooth, contemporary look.
  - Give existing conservatories a facelift with an URBANroom shroud only upgrade.