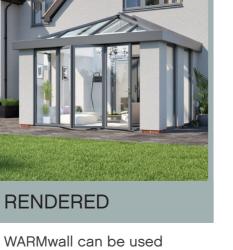

The product philosophy of URBANroom allows for a number of design options, including slimline corner posts, brick piers, rendered corners or loggia posts. The new seamless flat face URBANroom shroud is exclusive to Prefix Systems and can also be used as part of a conservatory replacement project to provide a superior contemporary look. The URBANroom is available as a complete kit in terms of frames, roof and glass or as a roof only solution.

#### YOUR OPTIONS

WARMwall can be used

WARMwall can be used