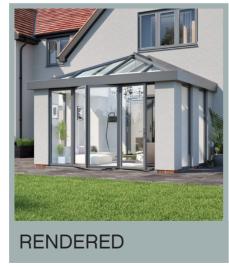

The product philosophy of URBANroom allows for a number of design options, including slimline corner posts, brick piers, rendered corners or loggia posts. The new seamless flat face URBANroom shroud is exclusive to Prefix Systems and can also be used as part of a conservatory replacement project to provide a superior contemporary look. The URBANroom is available as a complete kit in terms of frames, roof and glass or as a roof only solution.